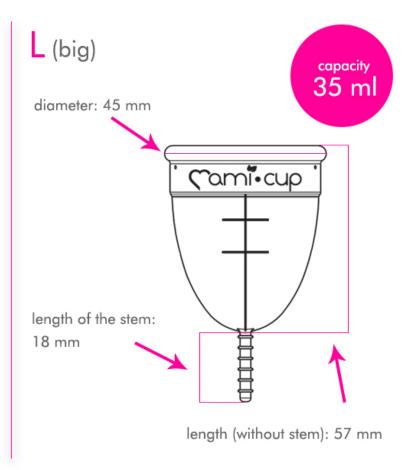

#### COLORS AND SIZES

#### MAMICUP® IS PRODUCED IN 2 SIZES AND 4 COLORS

M

#### **EVERY SIZES 4 COLORS**

L

**LILAC** 

PINK

**TURQUOISE** 