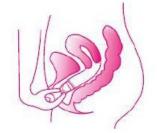

#### **INSERT**

Delicately put yourself in a comfortable position

3

#### **EXTRACT**

After 4, maximum 8 hours, gently pulling the stem