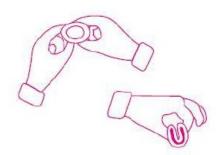

#### FOLD

Push down the top to open it

2

#### **INSERT**

Delicately put yourself in a comfortable position

3