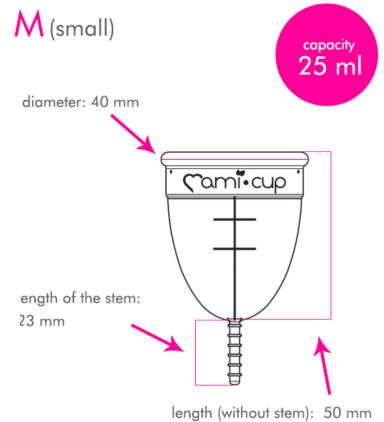

s, applicators, sachets or plastic strips are thrown.

As many as 45,000 million external and internal sanitary napkins are thrown around the world every year.



#### STOP for every concern:

the Mamicup® is emptied only every 4/8 hours. Three times more autonomy than a traditional pad or pad STOP for bulky packages: Mamicup® is used day and night, throughout the cycle. When you travel, just pack a small bag

#### STOP to renunciations:

with Mamicup® you move in total freedom. Enter and exit the water without having to change. Play sports, you are active the way you like it. The cycle is no longer a limit.

#### STOP to emergencies:

wherever you are with Mamicup® you are calm even if the cycle suddenly arrives

#### COLORS AND SIZES

#### MAMICUP® IS PRODUCED IN 2 SIZES AND 4 COLORS











M

#### **EVERY SIZES 4 COLORS**

L











**LILAC** 



PINK



**TURQUOISE** 





#### FOLD

Push down the top to open it

2



#### **INSERT**

Delicately put yourself in a comfortable position

3



#### **EXTRACT**

After 4, maximum 8 hours, gently pulling the stem





#### **EMPTY**

Rinse it and insert it again





#### SILVIA CARIOLATO

Business Development Manager

Via Piave 26/B - Fossalta di Portogruaro (VE) silvia.cariolato@coppetta-mestruale.com

Uff. +39 0421 184 77 10

Cell. +39 389 5555 367