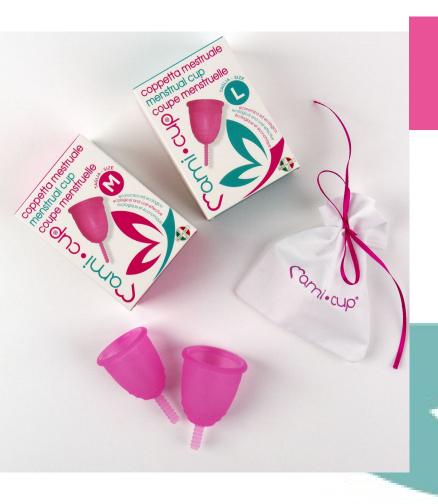

#### COLORS AND SIZES

#### MAMICUP® IS PRODUCED IN 2 SIZES AND 4 COLORS

M

#### **EVERY SIZES 4 COLORS**

L

**LILAC** 

PINK

**TURQUOISE** 